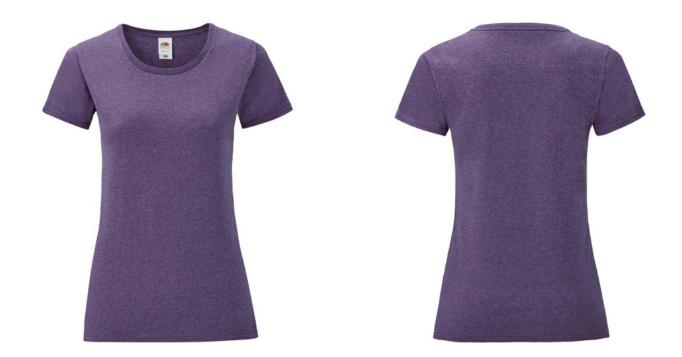

# FRUIT OF THE LOOM, LADIES ICONIC 150T, COTTON T-SHIRT

### **Basic informations**

Size: 2XL

Color: heather purple